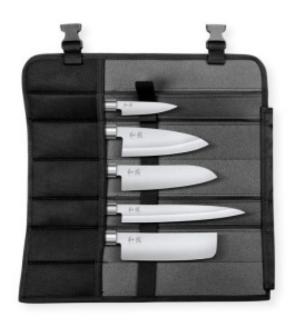

## Set of 5 Wasabi Black Knives with Case - JAPAN KIDM0781JP67

Discover our Set of 5 Wasabi Black Knives With Case - JAPAN, an essential for the professional chef! These plastic knives, combining quality and aesthetics, are part of the Wasabi Black range. With their ergonomic handle, they offer you an optimal grip for precise and efficient cutting. Don't miss the opportunity to equip yourself with this exceptional set to enhance your culinary creations!