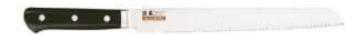

## Serrated bread knife with a soft 24 cm blade CAM15

This Masahiro bread knife will easily slice through your crusts without crushing your crumbs, for beautiful airy loaves of bread, brioches, and even roasts. Made in Japan. 24 cm stainless steel blade + 0.9% carbon. Recommended for right-handed users.

## **Product Features:**

Length (mm): 380 Weight (kg): 0.31 Country of Manufacture: china

Type of sleeve : riveted Handle material : pom Type of blade : toothed

Dishwasher safe: no Blade size (in cm): 24 Range: masahiro