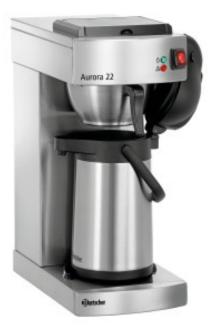

## Coffee Machine - Aurora 22 with Pump Thermos BR190187

**Coffee machine** with a 1.9-liter thermal carafe pump. It is built in stainless steel with a professional design while facilitating cleaning. You will be happy to know that it has a function that keeps your coffee warm.

## **Product Features:**

| Food : 230-v              | Number of Cups : 12 | Length (mm) : 215              |
|---------------------------|---------------------|--------------------------------|
| Depth (mm) : 405          | Height (mm) : 520   | Weight (kg) : 8                |
| Subject : stainless-steel | Power (W) : 1400    | Color : silver-stainless-steel |
| Capacity (L) : 1.9        |                     |                                |