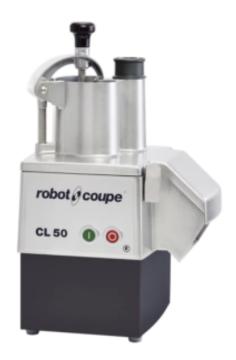

## Vegetable Cutter CL 50 - 230 V RE24440

## **Product Features:**

| Food: 230-v                                     | Do you want to make some fries? : yes      | <b>Do you want to make brunoise? :</b> yes    |
|-------------------------------------------------|--------------------------------------------|-----------------------------------------------|
| Do you want to grate some vegetables? : yes     | Number of speeds: 1                        | Number of seats? : 300                        |
| Length (mm): 350                                | Depth (mm): 320                            | Height (mm): 590                              |
| Weight (kg): 19.8                               | Subject : composite                        | Power (W): 550                                |
| Country of Manufacture : france                 | Do you want to have wavy cuts? : yes       | Do you want to make sticks or julienne? : yes |
| Would you like to make some fruit salads? : yes | Would you like to make some waffles? : yes | Number of revolutions per minute : 375        |
| Chute diameter (mm): 58                         | Diameter (mm): 39                          | Requires an electrician : yes                 |