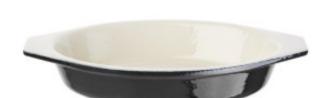

## Oval Black Gratin Dish - 650 ml

This **Oval Black Gratin Dish** is made of **cast iron**, which ensures perfect heat distribution. With a **capacity of 650 ml**, it is compatible with all heat sources such as gas, electricity, induction, and glass ceramic hob. It measures  $140 \times 195 \times 40$  mm and is ideal for catering professionals.

## **Product Features:**

Width (mm): 195

Length (mm): 140

Height (mm): 40

Weight (kg): 1.35

Subject: source

Color: black

Dishwasher safe: no

Microwave cooking: yes

Baking in the oven: yes

Capacity (L): 0.65 Shape: oval Compatible Induction: yes