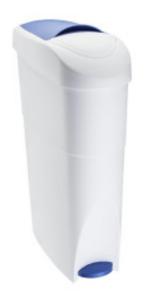

## Sanitary Bin - 18L GET640

This **Sanitary Bin** with a **capacity of 18L** is ideal for use in professional toilets or bathrooms. It is operated by a pedal to reduce the transfer of bacteria from hands and is **made of durable ABS plastic** allowing for long-term waste management.

## **Product Features:**

| Volume (L) : 18              | Exterior Finish : white-lacquered | Length (mm) : 190     |
|------------------------------|-----------------------------------|-----------------------|
| Depth (mm) : 580             | Height (mm) : 365                 | Weight (kg) : 1.8     |
| Subject : plastic            | Color : white                     | Capacity (L): 18      |
| Requires an electrician : no | Field of use : interior           | Type of Plastic : abs |