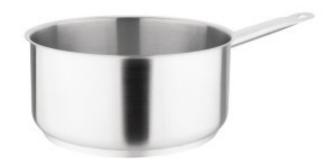

## Stainless Steel Casserole - Ø 240 mm - 5 L GEM945

This **Pot** is made of very resistant **18/10 stainless steel** and includes an **aluminum** base. It has a capacity of **5 liters** and is dishwasher safe. It has a diameter of 240 mm.

## **Product Features:**

Height (mm): 110 Weight (kg): 1.62 Subject: stainless-steel

Color: silver-stainless-steel Handle material: stainless-steel Dishwasher safe: yes

Range: stainless-steel-tradition Capacity (L): 5 Diameter (mm): 240