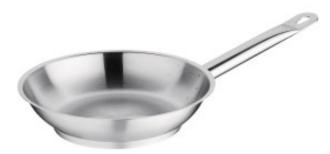

## Induction Stainless Steel Pan - Ø 200mm GEM924

This **Induction Pan** is made of solid and durable **18/10 stainless steel** and has a capacity of **1 liter.** It has a **diameter of 200mm** and is ideal for kitchen professionals.

## **Product Features:**

| Height (mm) : 40                  | Weight (kg): 0.8           | Subject : stainless-steel                           |
|-----------------------------------|----------------------------|-----------------------------------------------------|
| Handle material : stainless-steel | Dishwasher safe : yes      | Capacity (L) : 1                                    |
| Diameter (mm) : 200               | Compatible Induction : yes | Type of stainless steel : stainless-<br>steel-18-10 |