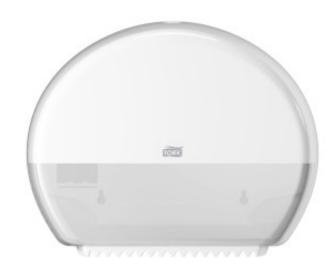

## Distributor for White Mini Jumbo Toilet Paper

Discover our **White Mini Jumbo Toilet Paper Dispenser**, the essential accessory for professionals in the restaurant and hotel industry. With its lightweight of 0.9 kg, length of 345 mm, and depth of 132 mm, this white ABS plastic dispenser combines practicality and aesthetics. Its ID T2 system ensures easy and quick use. Don't miss the opportunity to equip your establishment with this essential for the professional kitchen!